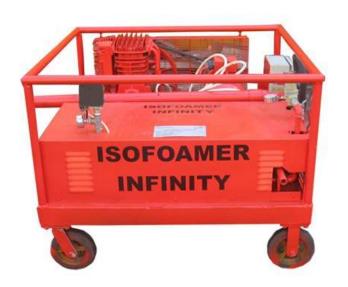

## **ISOFOAMER INFINITY**

## **CONTINUOUS FOAM GENERATOR**

Isofoamer Infinity is a continuous foam generator specially designed for the production of lightweight foam concrete for densities varying from 300 up to 1200 Kilograms per cubic meter.

Isofoamer Infinity is very simple to operate, when the plastic tanks are full of Isolite-RTUC foaming agent and water, it produces continuous foam once it's ON. This foam is added, through a hose, to the mixer where slurry composed of water/cement or water/cement/sand is ready, then pumped to the pouring place up