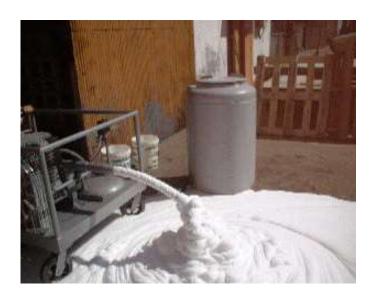

Isofoamer Infinity is very simple to operate, when the plastic tanks are full of Isolite-RTUC foaming agent and water, it produces continuous foam once it's ON. This foam is added, through a hose, to the mixer where slurry composed of water/cement or water/cement/sand is ready, then pumped to the pouring place up